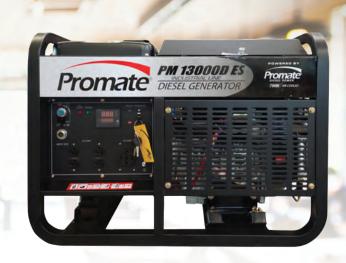

# **Promate**

## **PM13000DES**

#### **Diesel Generator**

1 Year Limited Warranty Wheels pre-installed

### **Electrical Aspects**

10400 Watts **Rated Output:** 

**Surge Output:** 13000 Watts

Phase: Single Phase

Rated Voltage: 230V

60Hz Frequency:

**Rated Current:** 45.2A

**Insulation Class:** F

#### **Engine:** 20HP DI Diesel

**Cooling Mode:** Air cooled

4-stroke Cylinder: Twin-cylinder

**Electric Start** Starter:

Noise Level @ 7m: 82dB(A)

Fuel Used: Diesel

**Fuel Capacity:** 25L

Low Oil Alert: Yes