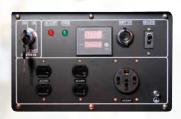

## **General Specifications**

Dimension(LxWxH): 910 x 578 x 668mm

Weight: 170kg

Receptacle: 1 x 50 Amp Range 14-150 R, 2 x Duplex 120V

DC 12V Output: Yes

Sample Usage:

Three (3) 750W 200W 0.25HP 1HP Aircon

1000W